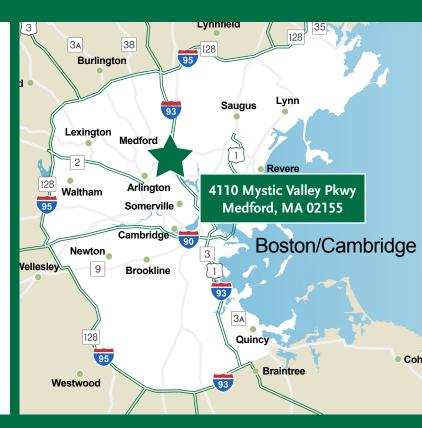

# Wellington Circle Plaza 4110 Mystic Valley Parkway, Medford

#### **FEATURES**

- More than **3M SF of mixed-use** development in the immediate area
- Close Proximity to Encore Boston Harbor
- Located at one of the busiest intersections in the Boston area with 204,000 VPD
- 3 Mile demographics include 375,307 people and 189,576 daytime population.
- Anchored by 24-hour CVS pharmacy
- 55,500 SF GLA with 4 access points at signalized intersection
- **210** on-site parking places; Ratio 4/1000