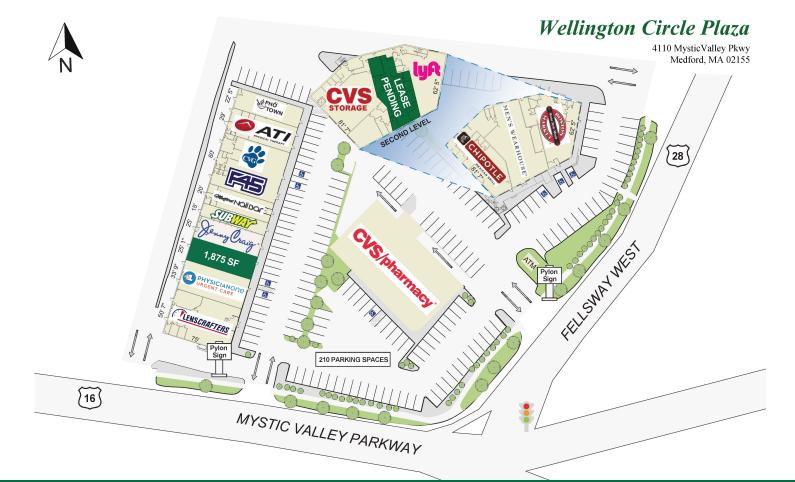

# Wellington Circle Plaza 4110 Mystic Valley Parkway, Medford

### SPACE FOR LEASE: 1,875 SF & ATM PAD

#### **KEY TENANTS**

- CVS
- Chipotle
- Lenscrafters
- Men's Wearhouse
- Boston Market
- Sprint
- Bank of America

- SURROUNDING RETAILERS
- Wegmans
- Kohl's
- Marshalls
- Target

•

- Home Depot
- Stop & Shop
- Costco