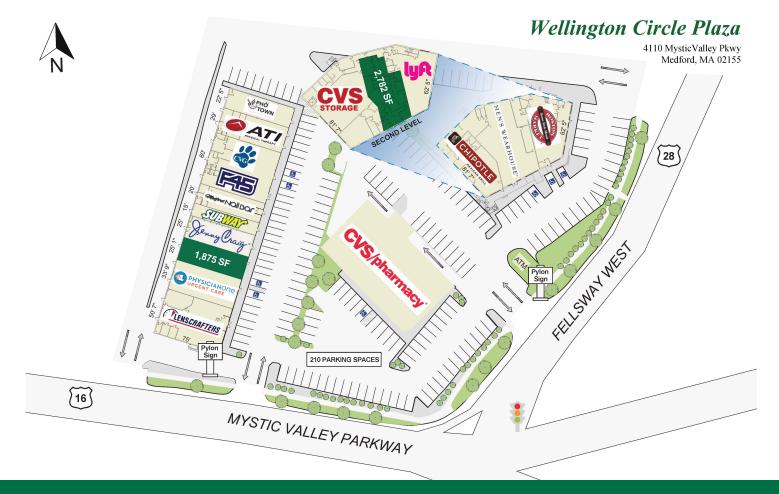

# Wellington Circle Plaza 4110 Mystic Valley Parkway, Medford

## SPACE FOR LEASE: 1,875 - 2,782 SF & ATM

#### **FEATURES**

- More than 3M SF of mixed-use development in the immediate area
- Close Proximity to Encore Boston Harbor
- Located at one of the busiest intersections in the Boston area with 204,000 VPD
- 3 Mile demographics include 375,307 people and 189,576 daytime population.
- Anchored by 24-hour CVS pharmacy
- 55,500 SF GLA with 4 access points at signalized intersection
- 210 on-site parking places; Ratio 4/1000

#### **KEY TENANTS**

- CVS
- · Chipotle
- Lenscrafters
- Men's Wearhouse
- Boston Market
- Sprint
- · Bank of America