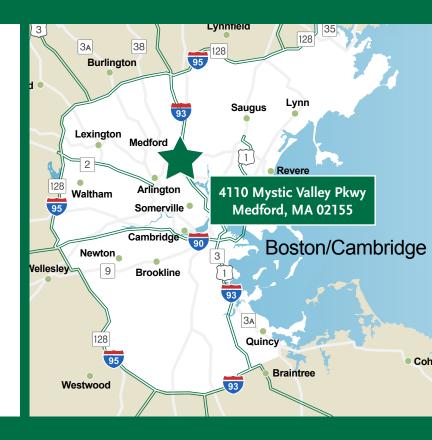

# Wellington Circle Plaza 4110 Mystic Valley Parkway, Medford

#### **FEATURES**

- More than 3M SF of mixed-use development in the immediate area
- Close Proximity to Encore Boston Harbor
- Located at one of the busiest intersections in the Boston area with 204,000 VPD
- 3 Mile demographics include 375,307 people and 189,576 daytime population.
- Anchored by 24-hour CVS pharmacy
- 55,500 SF GLA with 4 access points at signalized intersection
- 210 on-site parking places; Ratio 4/1000