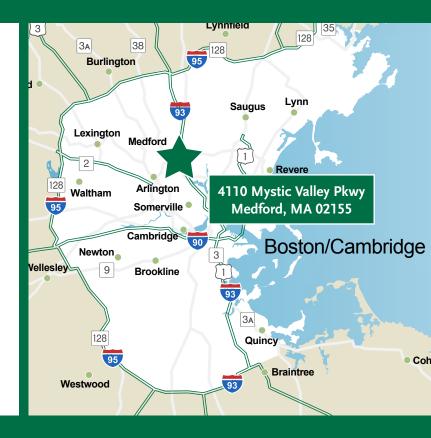

# Wellington Circle Plaza 4110 Mystic Valley Parkway, Medford

#### **FEATURES**

- More than 3M SF of mixed-use development in the immediate area
- Close Proximity to Encore Boston Harbor
- Located at one of the busiest intersections in the Boston area with 204,000 VPD
- 3 Mile demographics include 375,307 people and 189,576 daytime population.
- Anchored by 24-hour CVS pharmacy
- 55,500 SF GLA with 4 access points at signalized intersection
- 210 on-site parking places; Ratio 4/1000