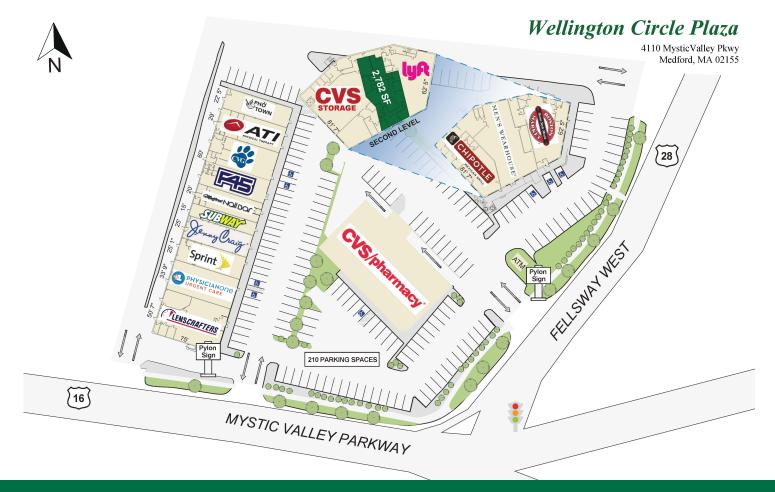

# Wellington Circle Plaza 4110 Mystic Valley Parkway, Medford

## SPACE FOR LEASE: 100 SF ATM & 2,782 SF

#### **FEATURES**

- More than 3M SF of mixed-use development in the immediate area
- Close Proximity to Encore Boston Harbor
- Located at one of the busiest intersections in the Boston area with 204,000 VPD
- 3 Mile demographics include 375,307 people and 189,576 daytime population.
- Anchored by 24-hour CVS pharmacy
- 55,500 SF GLA with 4 access points at signalized intersection
- 210 on-site parking places; Ratio 4/1000

#### **KEY TENANTS**

- CVS
- · Chipotle
- Lenscrafters
- Men's Wearhouse
- Boston Market
- Sprint
- · Bank of America