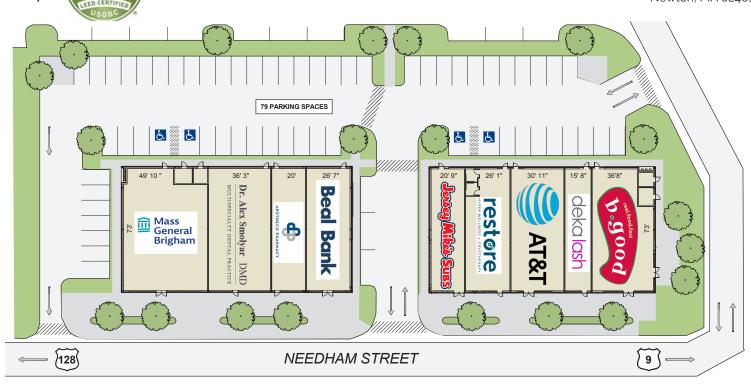

#### **FEATURES**

 Entry point to 600,000 SF of retail on Needham Street

- Part of N2 Innovation District
- 19,200 SF Class A Shopping Center
- 79 parking spaces with 3 access points
- Dense affluent demographics
- Traffic count 32,000 VPD
- Easy access to Route 128 & Route 9

#### **KEY TENANTS**

- Mass General Brigham
- Jersey Mikes
- Beal Bank
- · b.good
- Restore Hyper Wellness
- AT&T