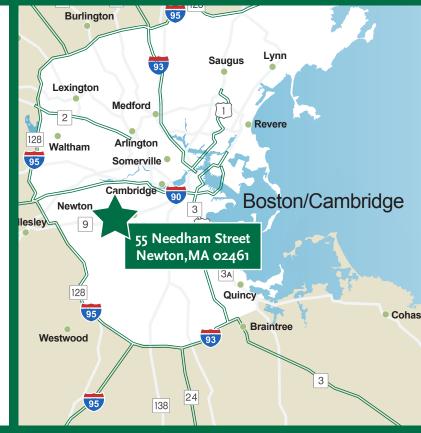

# Needham Street Village Shops 55 Needham St, Newton



## **FULLY LEASED**

#### **FEATURES**

 Entry point to 600,000 SF of retail on Needham Street



- Part of N2 Innovation District
- 19,200 SF Class A Shopping Center
- 79 parking spaces with 3 access points
- Dense affluent demographics
- Traffic count 32,000 VPD
- Easy access to Route 128 & Route 9



#### **NEEDHAM STREET VILLAGE SHOPS**

55 Needham St. Newton, MA 02461



# **DEMOGRAPHICS**



Population

Households

Median Household Income

**1 MILE RADIUS** 

15.184

5,880

\$152,181

**2 MILE RADIUS** 

48,834

18,476

\$164 226

3 MILE RADIUS

116.503

41,007

\$153 988

#### **KEY TENANTS**

- Mass General Brigham
- Jersey Mikes
- Beal Bank
- · b.good
- Restore Hyper Wellness
- AT&T

### SURROUNDING RETAILERS

- Bfresh
- TJ Maxx
- Boston Ballet School
- Sierra Trading Post
- HomeGoods
- PetCo
- Staples
- Michaels
- Marshalls