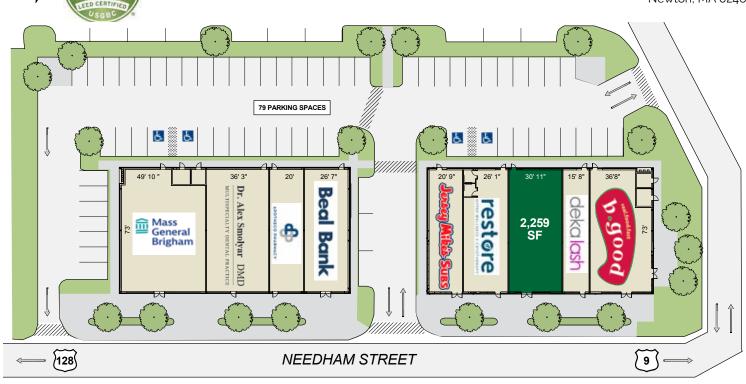

# SPACE FOR LEASE: 2,259 SF

#### **FEATURES**

- Part of N2 Innovation District
- 19,200 SF Class A Shopping Center
- 79 parking spaces with 3 access points
- Dense affluent demographics
- Traffic count 32,000 VPD
- Easy access to Route 128 & Route 9

#### **KEY TENANTS**

- Mass General Brigham
- Jersey Mikes
- Beal Bank
- b.good
- Restore Hyper Wellness