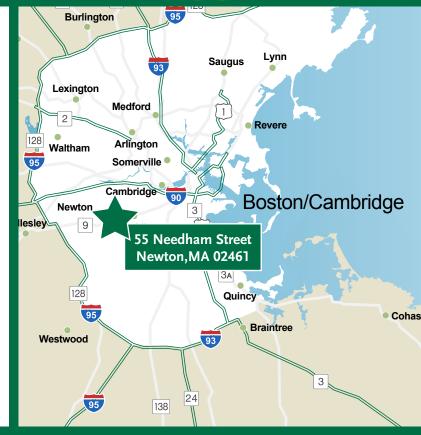

# Needham Street Village Shops 55 Needham St, Newton



# SPACE FOR LEASE: 2,259 SF

#### **FEATURES**





- Part of N2 Innovation District
- 19,200 SF Class A Shopping Center
- 79 parking spaces with 3 access points
- Dense affluent demographics
- Traffic count 32,000 VPD
- Easy access to Route 128 & Route 9



#### **NEEDHAM STREET VILLAGE SHOPS**

55 Needham St. Newton, MA 02461



## **DEMOGRAPHICS**



Population

Households

Median Household Income

**1 MILE RADIUS** 

15,184

5,880

\$152,181

**2 MILE RADIUS** 

18 R21

18,476

\$164 226

3 MILE RADIUS

116.503

41,007

\$153 088

#### **KEY TENANTS**

- Mass General Brigham
- Jersey Mikes
- Beal Bank
- b.good
- Restore Hyper Wellness

### SURROUNDING RETAILERS

- Bfresh
- TJ Maxx
- Boston Ballet School
- Sierra Trading Post
- HomeGoods
- PetCo
- Staples
- Michaels
- Marshalls