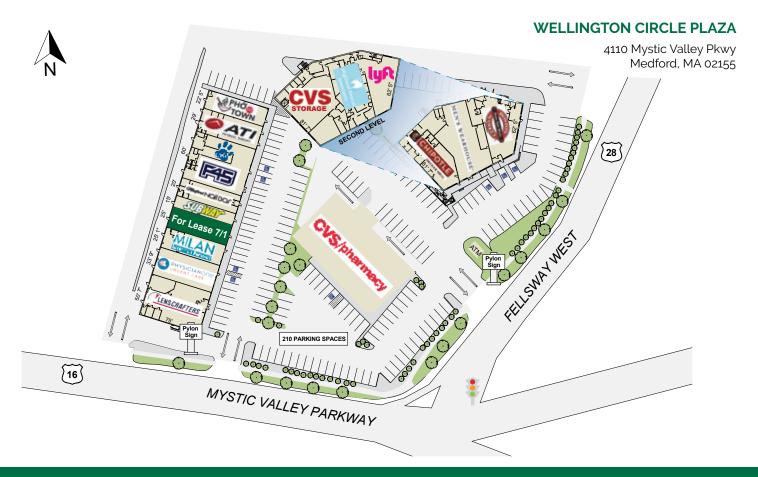

# Wellington Circle Plaza 4110 Mystic Valley Parkway, Medford

# SPACE FOR LEASE: ATM PAD & 1,922 SF

#### **FEATURES**

- More than 3M SF of mixed-use development in the immediate area
- Close Proximity to Encore Boston Harbor
- Located at one of the busiest intersections in the Boston area with 204,000 VPD
- 3 Mile demographics include 375,307 people and 189,576 daytime population.
- Anchored by 24-hour CVS pharmacy
- 55,500 SF GLA with 4 access points at signalized intersection
- 210 on-site parking places; Ratio 4/1000

#### **KEY TENANTS**

- CVS
- Chipotle
- Lenscrafters
- Men's Wearhouse
- **Boston Market**
- F45
- Subway