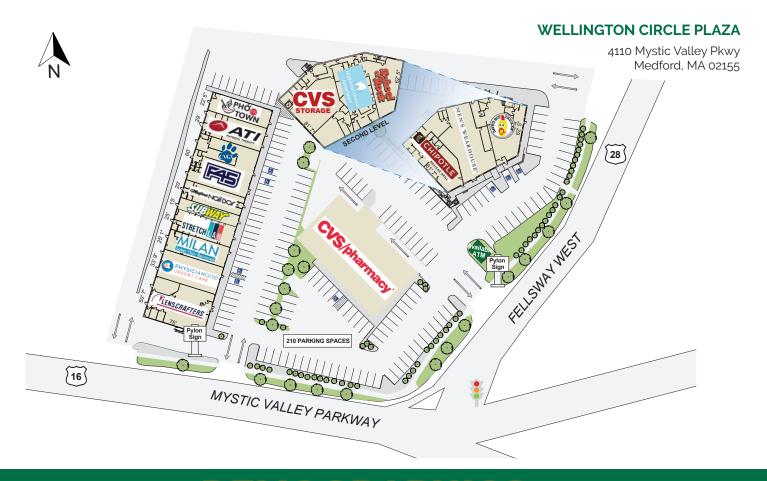

# Wellington Circle Plaza 4110 Mystic Valley Parkway, Medford

### **FEATURES**

- More than 3M SF of mixed-use development in the immediate area
- Close Proximity to Encore Boston Harbor
- Located at one of the busiest intersections in the Boston area with 204,000 VPD
- 3 Mile demographics include 375,307 people and 189,576 daytime population.
- Anchored by 24-hour CVS pharmacy
- 55,500 SF GLA with 4 access points at signalized intersection
- 210 on-site parking places; Ratio 4/1000

#### **KEY TENANTS**

- CVS
- Chipotle
- Lenscrafters
- Men's Wearhouse
- Milan Laser
- F45
- · Stretch Lab