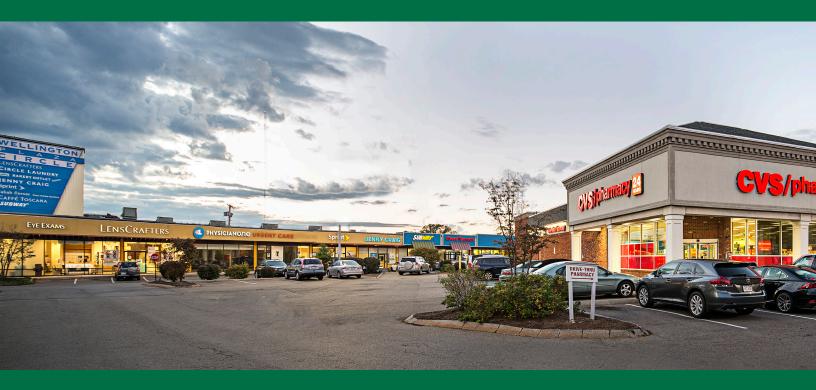

# Wellington Circle Plaza 4110 Mystic Valley Parkway, Medford

### **FEATURES**

- More than 3M SF of mixed-use development in the immediate area
- Close Proximity to Encore Boston Harbor
- Located at one of the busiest intersections in the Boston area with 204,000 VPD
- 3 Mile demographics include 375,307 people and 189,576 daytime population.
- Anchored by 24-hour CVS pharmacy
- 55,500 SF GLA with 4 access points at signalized intersection
- 210 on-site parking places; Ratio 4/1000

#### **KEY TENANTS**

- CVS
- Chipotle
- Lenscrafters
- Men's Wearhouse
- Milan Laser
- F45
- · Stretch Lab