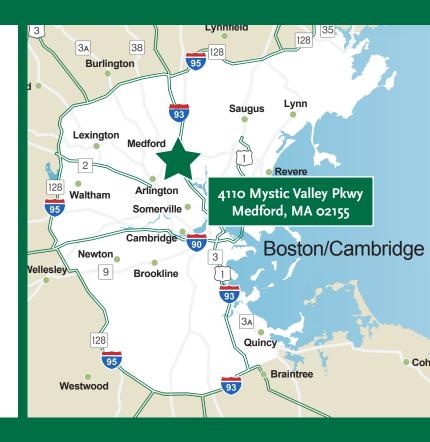

# Wellington Circle Plaza 4110 Mystic Valley Parkway, Medford



## ATM SPACE FOR LEASE

### **FEATURES**

- More than 3M SF of mixed-use development in the immediate area
- Close Proximity to Encore Boston Harbor
- Located at one of the busiest intersections in the Boston area with 204,000 VPD
- 3 Mile demographics include 375,307 people and 189,576 daytime population.
- Anchored by 24-hour CVS pharmacy
- 55,500 SF GLA with 4 access points at signalized intersection
- 210 on-site parking places; Ratio 4/1000





# **DEMOGRAPHICS**

Population

Households

Madian Household Income

1 MILE RADIUS 42.394 17.961 2 MILE RADIUS 175,294 74,700 3 MILE RADIUS 369,846 156,989

#### **KEY TENANTS**

- CVS
- Chipotle
- Lenscrafters
- Men's Wearhouse
- Milan Laser
- F45
- · Stretch Lab

## SURROUNDING RETAILERS

- Wegmans
- Kohl's
- Marshalls
- Target
- Home Depot
- Stop & Shop
- Costco